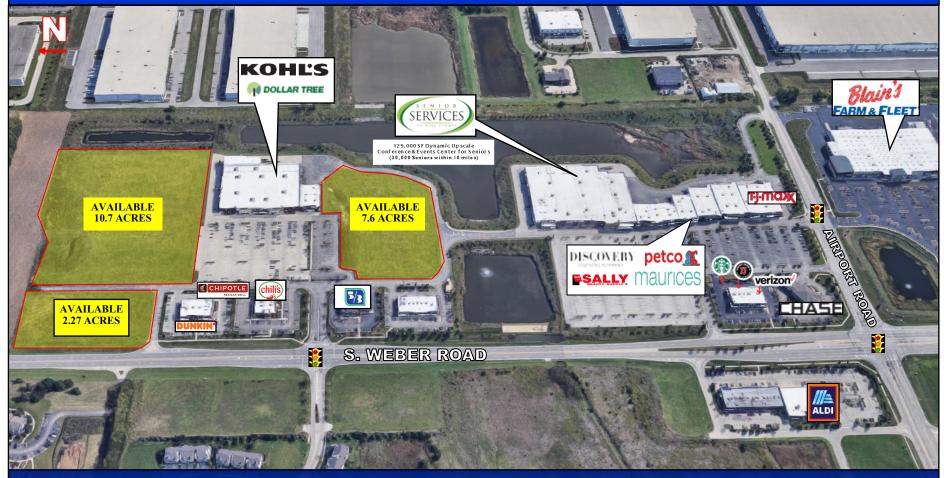

#### PROPERTY HIGHLIGHTS

- **Prominent Exposure Along Weber Road Retail Corridor**
- National Retail & Restaurant Co-Tenancies
- **Signalized Intersection / Multiple Access Points**
- Potential Land Uses Include, Retail, Restaurant, Office, Medical & Healthcare, and Mixed Use Commercial & Residential
- Single & Multi-Tenant Build-To-Suit Options Considered
- One of the Fastest Growing Communities in Will County

#### PROPERTY SPECIFICATIONS

PROPERTY: The Shops of Romeoville

**OFFERING:** \* Anchor Pads & Outlots (For Sale, Lease, or BTS)

PRICING: Call For Pricing

**OUTLOTS &:** 2.3 Acres **ANCHOR PADS** 7.6 Acres

10.7 Acres

DIVISIBILE: Yes

**TOTAL GLA:** 82,700 SF

Village of Romeoville ANNEXED:

B-3 Highway/Regional **ZONING:** 

ACCESS: (2) Signalized Entry Points

Plus Full & RI/RO Access

TRAFFIC: 34,000+ VPD | Weber Road 12,000+ VPD | Airport Road **COUNTS** 