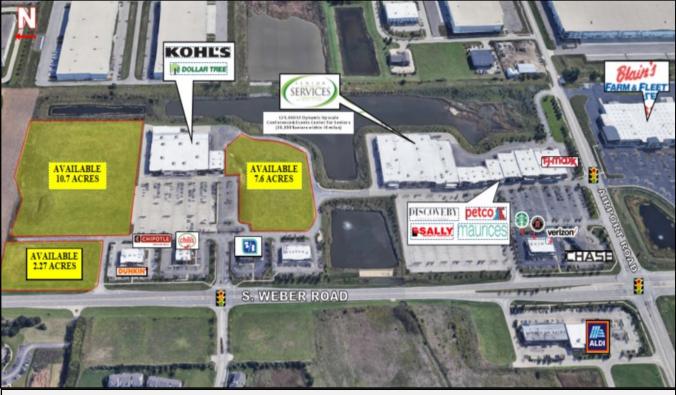

#### PROPERTY HIGHLIGHTS

- **Prominent Exposure Along Weber Road Retail Corridor**
- National Retail & Restaurant Co-Tenancies
- **Signalized Intersection / Multiple Access Points**
- Potential Land Uses Include, Retail, Restaurant, Office, Medical & Healthcare, and Mixed Use Commercial & Residential
- Single & Multi-Tenant Build-To-Suit Options Considered
- One of the Fastest Growing Communities in Will County

#### PROPERTY SPECIFICATIONS

PROPERTY: The Shops of Romeoville

**OFFERING:** \* Anchor Pads & Outlots (For Sale, Lease, or BTS)

PRICING: Call For Pricing

**OUTLOTS &:** 2.3 Acres **ANCHOR PADS** 7.6 Acres

10.7 Acres

DIVISIBILE: Yes

**TOTAL GLA:** 82,700 SF

Village of Romeoville ANNEXED:

B-3 Highway/Regional **ZONING:** 

ACCESS: (2) Signalized Entry Points

Plus Full & RI/RO Access

TRAFFIC: 34,000+ VPD | Weber Road 12,000+ VPD | Airport Road **COUNTS** 