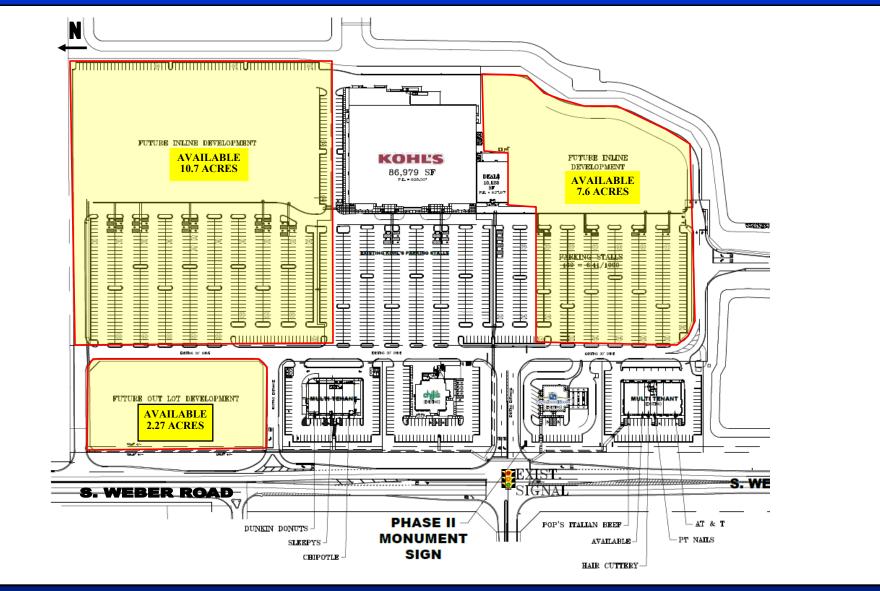

#### PROPERTY SPECIFICATIONS

PROPERTY: The Shops of Romeoville

**OFFERING:** \* Anchor Pads & Outlots (For Sale, Lease, or BTS)

PRICING: Call For Pricing

**OUTLOTS &:** 2.3 Acres **ANCHOR PADS** 7.6 Acres

10.7 Acres

DIVISIBILE: Yes

**TOTAL GLA:** 82,700 SF

Village of Romeoville ANNEXED:

B-3 Highway/Regional **ZONING:** 

ACCESS: (2) Signalized Entry Points

Plus Full & RI/RO Access

TRAFFIC: 34,000+ VPD | Weber Road 12,000+ VPD | Airport Road **COUNTS** 