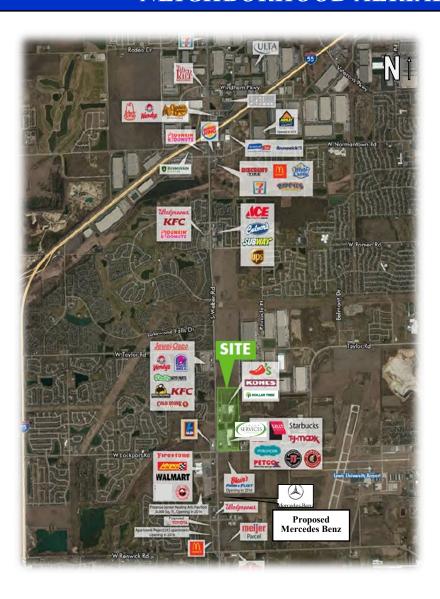

NATIONAL: TENANTS NEARBY

THE SHOPS OF ROMEOVILLE NEC WEBER ROAD & AIRPORT ROAD, ROMEOVILLE, IL 60446