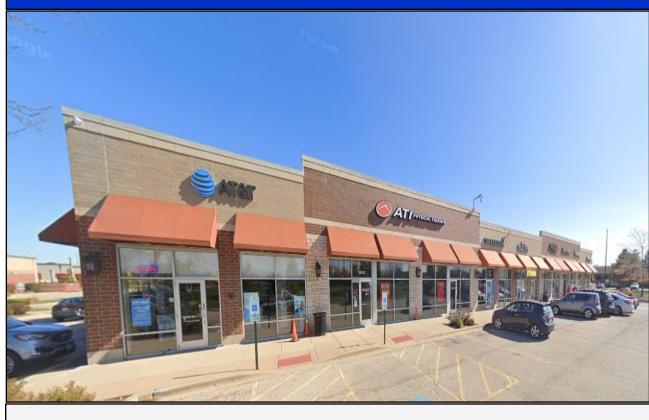

### **Property Highlights**

- Ideal for Office, QSR, Storefront, Retail
- National & Reputable Retailers/Restaurants Nearby
- Excellent Visibility with High Exposure on Heavily Travelled Route 47
- Walmart Anchored Site—Major Co-tenants include UPS, Great Clips, ATI Physical Therapy, Tropical Smoothie, T-Mobile

#### PROPERTY SPECIFICATIONS

**OFFERING:** For Lease 1,007 SF

LEASE: \$26 NNN

**CAM:** \$6.50

**BUILDING:** 14,366 SF

DIVISIBLE: NO

**AGE:** 2009

**ZONING:** B3