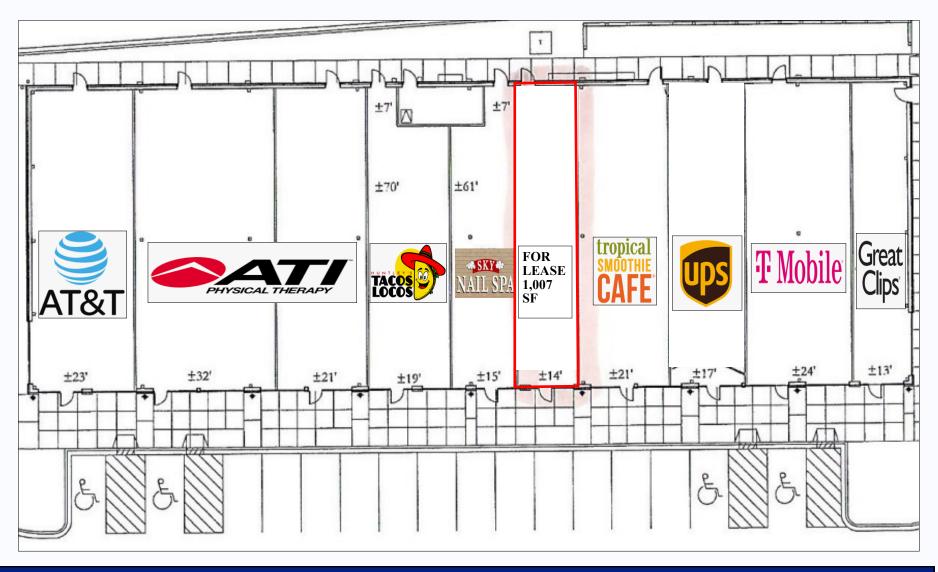

### **Property Highlights**

- Ideal for Office, QSR, Storefront, Retail
- National & Reputable Retailers/Restaurants Nearby
- Excellent Visibility with High Exposure on Heavily Travelled Route 47
- Walmart Anchored Site—Major Co-tenants include UPS, Great Clips, ATI Physical Therapy, Tropical Smoothie, T-Mobile

#### PROPERTY SPECIFICATIONS

**OFFERING:** For Lease 1,007 SF

LEASE: \$26 NNN

**CAM:** \$6.50

**BUILDING:** 14,366 SF

DIVISIBLE: NO

**AGE:** 2009

**ZONING:** B3