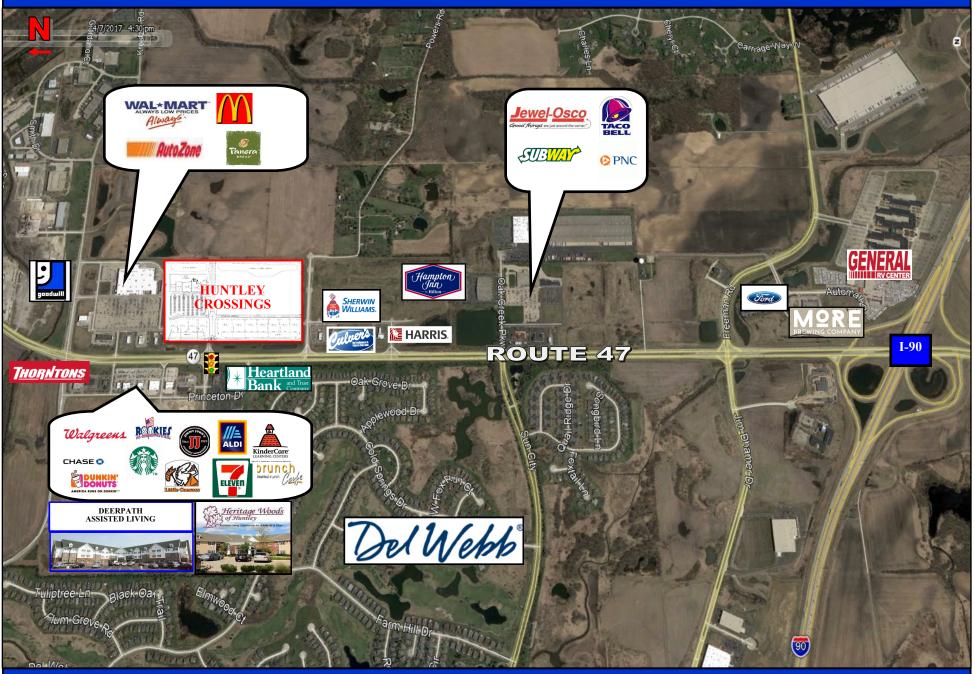

-PUD

**UTILITIES:** Municipal Water & Sanitary

**DETENTION:** Off-Site

ACCESS: Stoplight Controlled

Two Full Access Curb Cuts

**TRAFFIC:** 22,000 VPD | Route 47

**RETAIL:** Wal-Mart, Jewel, Walgreens,

ANCHORS: Aldi,



Tim Billimack Managing Broker 815.355.0196 billimackt@gmail.com

#### HUNTLEY CROSSINGS | SITE PLAN FUTURE DETENTION PARTIALLY COMPLETED DETENTION 9.66 ACRES PHASE NOW LEASING RETAIL TURE 1,600 PROPOSED PROPOSED RETAIL RETAIL RETAIL RETAIL RETAIL 10,500 SF 22,500 SF 22,000 SF PHASE 1 PHASE II **9.96 ACRES 25.79 ACRES** (PROPOSED INLINE RETAIL) FUTURE ROAD EXTENSION **OUTLOT 9 OUTLOT 10 OUTLOT 11 OUTLOT 12 OUTLOT 13** POWERS **6**) **OReilly** TOMMY verizon 1.43 AC 1.26 AC 1.26 AC 1.27 AC 1.25 AC 113.0 DETENTION DETENTION **DETENTION**

## **AERIAL NEIGHBORHOOD MAP**



# AREA MAP | DEMOGRAPHICS



Disclaimer: Blue Chip Commercial Real Estate, LLC is the owner's designated agent and makes no warranties or representations as to the accuracy or completeness of this information contained herein. The information has been obtained through sources deemed reliable; however, it is up to the purchaser to conduct due diligence prior to sale or lease.