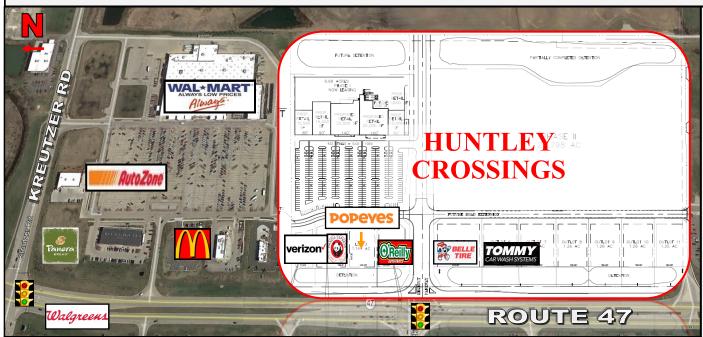

#### HUNTLEY CROSSINGS | SITE PLAN FUTURE DETENTION PARTIALLY COMPLETED DETENTION 9.66 ACRES PHASE NOW LEASING RETAIL TURE 1,600 PROPOSED PROPOSED RETAIL RETAIL RETAIL RETAIL RETAIL 10,500 SF 22,500 SF 22,000 SF PHASE 1 PHASE II **9.96 ACRES 25.79 ACRES** (PROPOSED INLINE RETAIL) FUTURE ROAD EXTENSION **OUTLOT 9 OUTLOT 10 OUTLOT 11 OUTLOT 12 OUTLOT 13** POWERS **6**) **OReilly** TOMMY verizon 1.43 AC 1.26 AC 1.26 AC 1.27 AC 1.25 AC 113.0 DETENTION DETENTION **DETENTION**