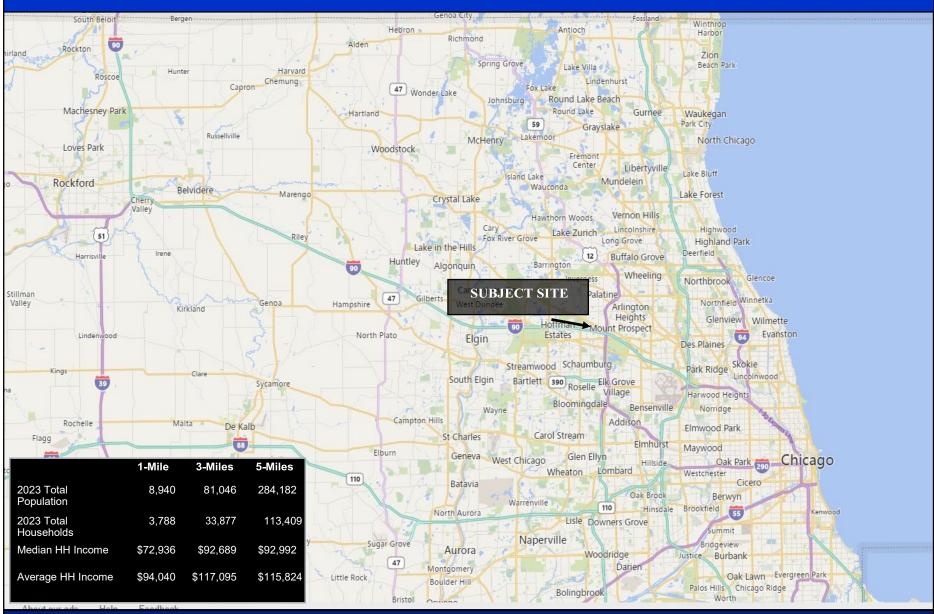

STREET MAP & DEMOGRAPHICS

4001 ARBOR DRIVE (ALGONQUIN ROAD), ROLLING MEADOWS, IL 60008

Disclaimer: Blue Chip Commercial Real Estate, LLC and Murray Commercial are the owner's designated agent and makes no warranties or representations as to the accuracy or completeness of this information contained herein. The information has been obtained through sources deemed reliable; however, it is up to the purchaser to conduct due diligence prior to sale or lease.