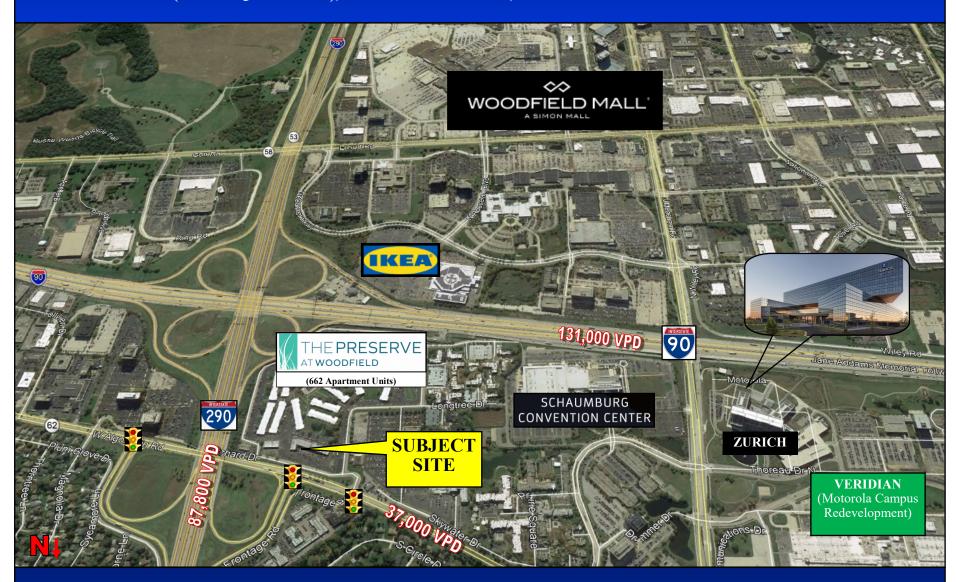

ZONING: C-2

(Village of Rolling Meadows)

UTILITIES: Municipal Water & Sanitary

**PARKING:** Ample

ACCESS: Signalized Control

Full Access

**TRAFFIC:** 87,800 VPD | I-290/53

**COUNTS** 131,000 VPD | I-90

31,900 VPD | Algonquin Rd.

IDEAL USES: Retail, QSR (Fast Food),

Restaurant, Etc.

AERIAL MAP

4001 ARBOR DRIVE (ALGONQUIN ROAD), ROLLING MEADOWS, IL 60008

Baird & Warner Mr. Tom Zimka Phone: 847-502-5677 Email: tom..zimka@bairdwarner.com

## WOODFIELD MALL TRADE AREA