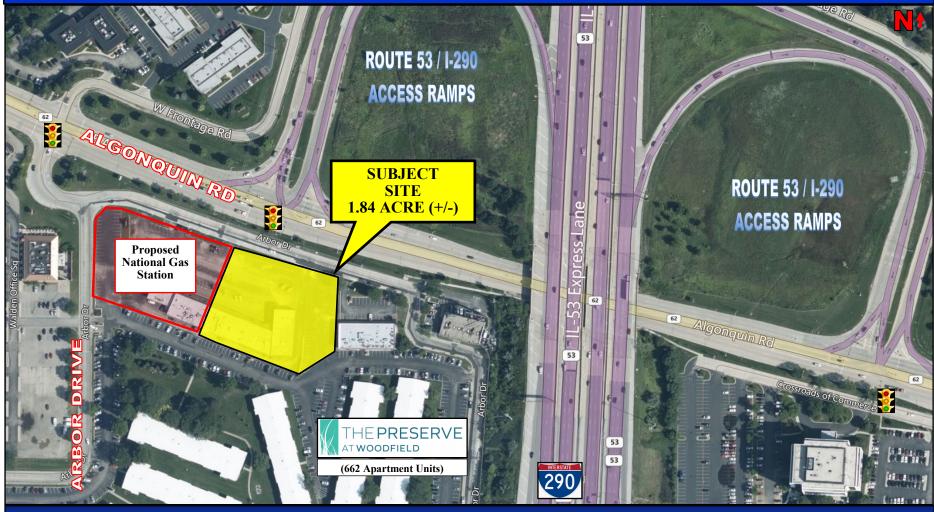

### PROPERTY SPECIFICATIONS

**OFFERING:** Proposed Retail Redevelopment

**PRICING:** \$2,500,000

**ACRES:** 1.84 Acre (+/-)

(Subject to Final Survey)

FRONTAGE: 220' (Algonquin Rd Exposure)

**DIVISIBLE:** No

ZONING: C-2

(Village of Rolling Meadows)

UTILITIES: Municipal Water & Sanitary

**PARKING:** Ample

ACCESS: Signalized Control

Full Access

**TRAFFIC:** 87,800 VPD | I-290/53

**COUNTS** 131,000 VPD | I-90

31,900 VPD | Algonquin Rd.

IDEAL USES: Retail, QSR (Fast Food),

Restaurant, Etc.

AERIAL MAP

4001 ARBOR DRIVE (ALGONQUIN ROAD), ROLLING MEADOWS, IL 60008

Baird & Warner Mr. Tom Zimka Phone: 847-502-5677 Email: tom..zimka@bairdwarner.com

AERIAL MAP

4001 ARBOR DRIVE (ALGONQUIN ROAD), ROLLING MEADOWS, IL 60008

Baird & Warner Mr. Tom Zimka Phone: 847-502-5677 Email: tom..zimka@bairdwarner.com

4001 ARBOR DRIVE (ALGONQUIN ROAD), ROLLING MEADOWS, IL 60008