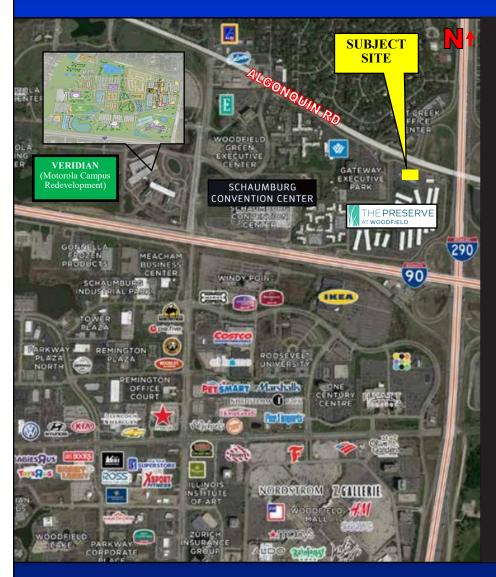

31,900 VPD | Algonquin Rd.

IDEAL USES: Retail, QSR (Fast Food),

Restaurant, Etc.

AERIAL MAP

4001 ARBOR DRIVE (ALGONQUIN ROAD), ROLLING MEADOWS, IL 60008

Baird & Warner Mr. Tom Zimka Phone: 847-502-5677 Email: tom..zimka@bairdwarner.com

AERIAL MAP

4001 ARBOR DRIVE (ALGONQUIN ROAD), ROLLING MEADOWS, IL 60008

Baird & Warner Mr. Tom Zimka Phone: 847-502-5677 Email: tom..zimka@bairdwarner.com

4001 ARBOR DRIVE (ALGONQUIN ROAD), ROLLING MEADOWS, IL 60008

## WOODFIELD MALL TRADE AREA