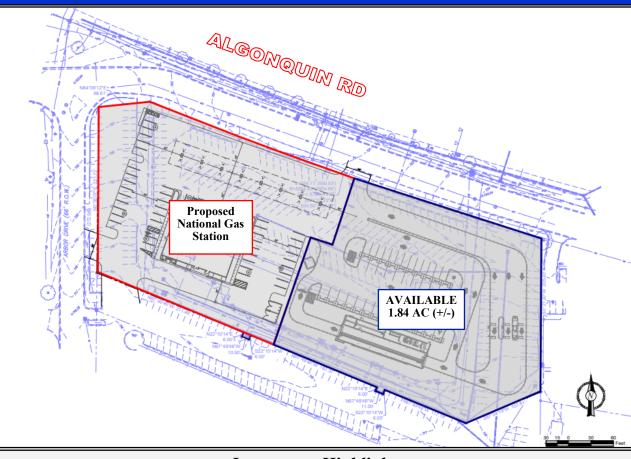

### PROPERTY SPECIFICATIONS

**OFFERING:** Proposed Retail Redevelopment

**PRICING:** \$2,500,000

**ACRES:** 1.84 Acre (+/-)

(Subject to Final Survey)

FRONTAGE: 220' (Algonquin Rd Exposure)

**DIVISIBLE:** No

ZONING: C-2

(Village of Rolling Meadows)

UTILITIES: Municipal Water & Sanitary

**PARKING:** Ample

ACCESS: Signalized Control

Full Access

**TRAFFIC:** 87,800 VPD | I-290/53

**COUNTS** 131,000 VPD | I-90