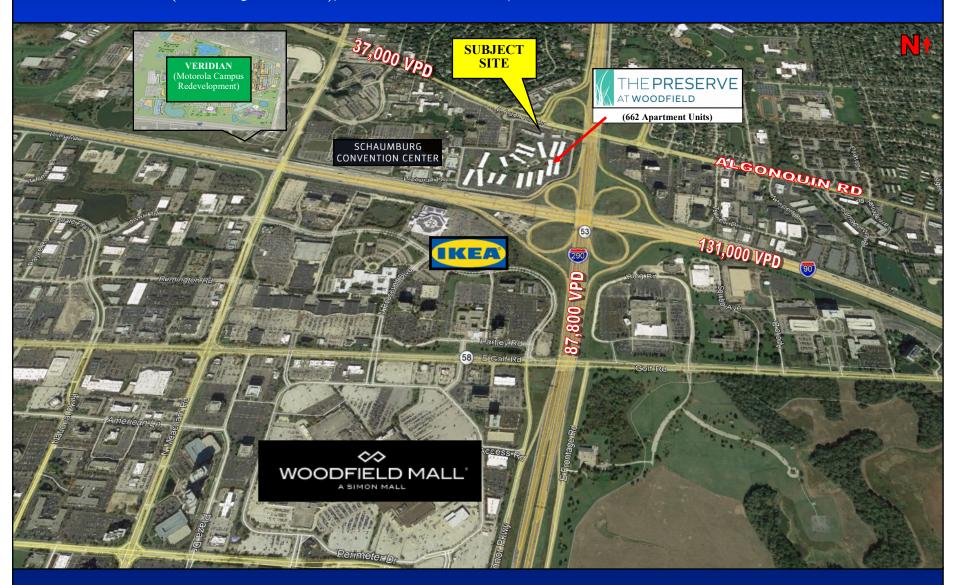

ZONING: C-2

(Village of Rolling Meadows)

UTILITIES: Municipal Water & Sanitary

**PARKING:** Ample

ACCESS: Signalized Control

Full Access

**TRAFFIC:** 87,800 VPD | I-290/53

**COUNTS** 131,000 VPD | I-90

31,900 VPD | Algonquin Rd.

IDEAL USES: Retail, QSR (Fast Food),

Restaurant, Etc.

AERIAL MAP

4001 ARBOR DRIVE (ALGONQUIN ROAD), ROLLING MEADOWS, IL 60008

Baird & Warner Mr. Tom Zimka Phone: 847-502-5677 Email: tom..zimka@bairdwarner.com

## WOODFIELD MALL TRADE AREA