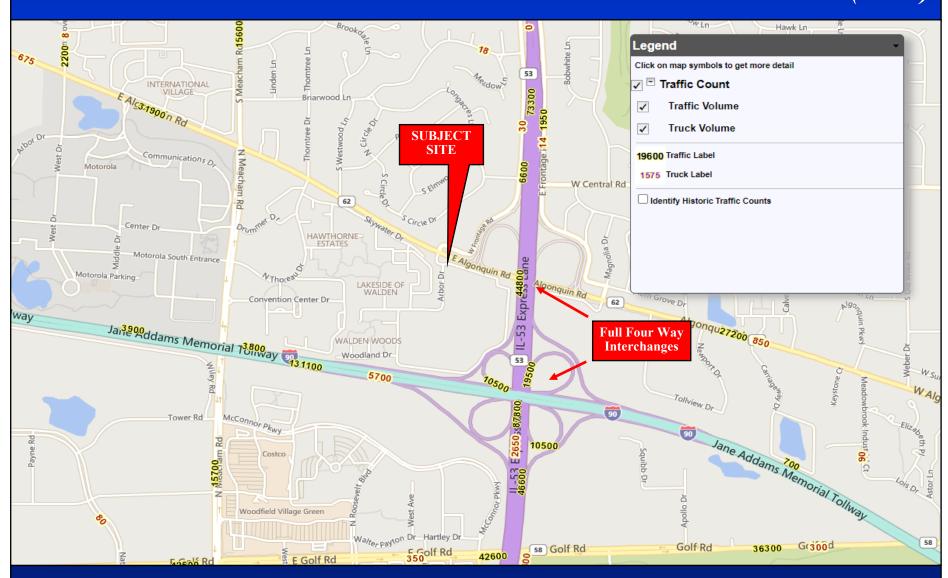

ZONING: C-2

(Village of Rolling Meadows)

UTILITIES: Municipal Water & Sanitary

**PARKING:** Ample

ACCESS: Signalized Control

Full Access

**TRAFFIC:** 87,800 VPD | I-290/53

**COUNTS** 131,000 VPD | I-90

31,900 VPD | Algonquin Rd.

IDEAL USES: Retail, QSR (Fast Food),

Restaurant, Etc.

AERIAL MAP

4001 ARBOR DRIVE (ALGONQUIN ROAD), ROLLING MEADOWS, IL 60008

Baird & Warner Mr. Tom Zimka Phone: 847-502-5677 Email: tom..zimka@bairdwarner.com

Baird & Warner Mr. Tom Zimka Phone: 847-502-5677 Email: tom..zimka@bairdwarner.com

**ZONING MAP** 

4001 ARBOR DRIVE (ALGONQUIN ROAD), ROLLING MEADOWS, IL 60008

TRAFFIC COUNTS
(IDOT)

4001 ARBOR DRIVE (ALGONQUIN ROAD), ROLLING MEADOWS, IL 60008