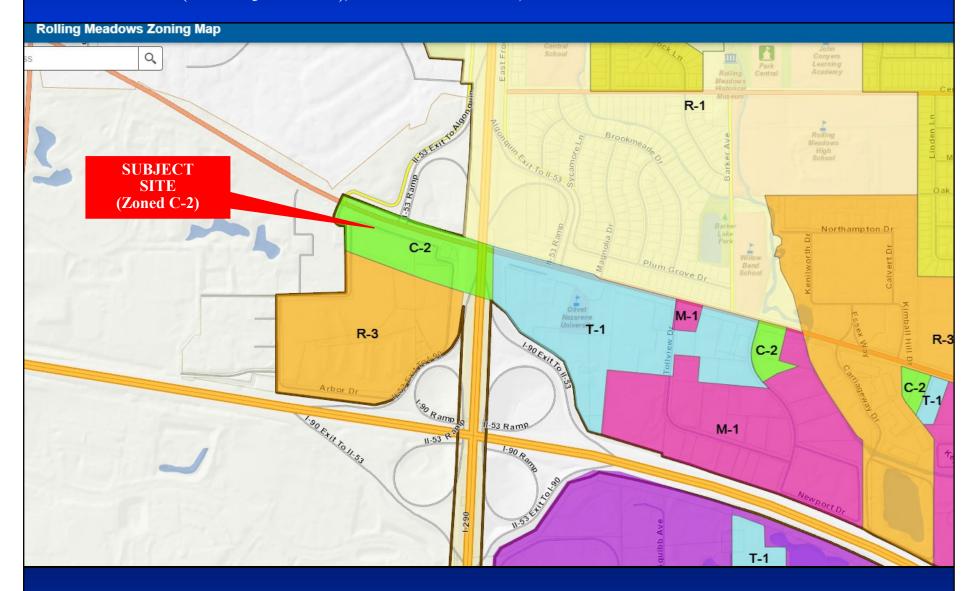

ZONING: C-2

(Village of Rolling Meadows)

UTILITIES: Municipal Water & Sanitary

**PARKING:** Ample

ACCESS: Signalized Control

Full Access

**TRAFFIC:** 87,800 VPD | I-290/53

**COUNTS** 131,000 VPD | I-90

Baird & Warner Mr. Tom Zimka Phone: 847-502-5677 Email: tom..zimka@bairdwarner.com

**ZONING MAP** 

4001 ARBOR DRIVE (ALGONQUIN ROAD), ROLLING MEADOWS, IL 60008

TRAFFIC COUNTS
(IDOT)

4001 ARBOR DRIVE (ALGONQUIN ROAD), ROLLING MEADOWS, IL 60008