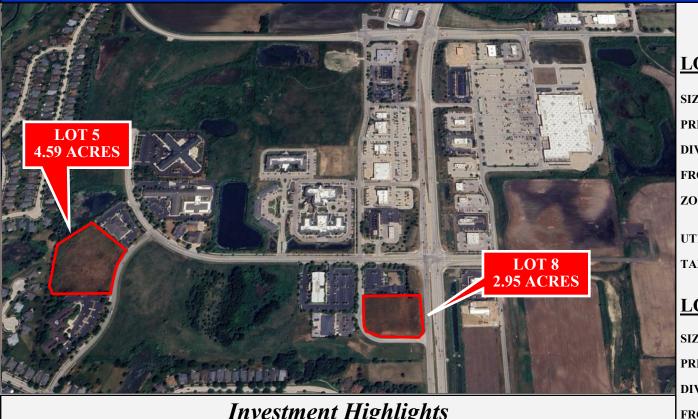

### **Investment Highlights**

- Commercial Land Development Opportunities in Huntley, IL
- Prime Frontage on Heavily Traveled IL Route 47-27,500 VPD!
- High Visibility with Many National Retailers and Restaurant Nearby
- Affluent Population: Average Household Income Exceeding \$99,058 Within 3 Mile Radius .
  - Ideal uses include Retail, Fast Food, Professional Office, Grocery Store, Household ٠ Furnishings Shop, Liquor Store, Salon/Barber Shop, Hotel

### **LOT 8:**

| SIZE:      | 2.95 AC                                    |
|------------|--------------------------------------------|
| PRICING:   | \$12–14 SF                                 |
| DIVISIBLE: | YES                                        |
| FRONTAGE:  | 318' IL-47                                 |
| ZONING:    | C-2 - Regional Retail<br>(Village Huntley) |
| UTILITIES: | Municipal Water & Sanitary                 |
| TAXES:     | \$5,855.16 (2022)                          |
|            |                                            |

#### LOT 5:

| SIZE:      | 4.59 AC                                   |
|------------|-------------------------------------------|
| PRICING:   | \$6 SF                                    |
| DIVISIBLE: | YES                                       |
| FRONTAGE:  | 360' Farm Hill Dr                         |
| ZONING:    | BP– Business Park<br>(Village of Huntley) |
| UTILITIES: | Municipal Water & Sanitary                |
| TAXES:     | \$4,459.36 (2022)                         |