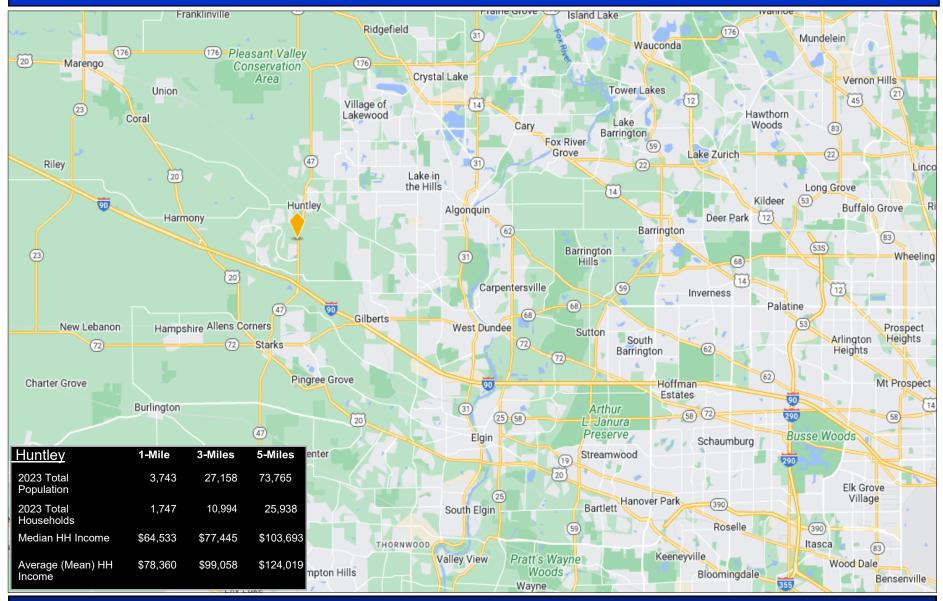

### STREET MAP

Route 47 and Regency Pkwy—Lot 5 & 8, Huntley, IL 60142

Disclaimer: Blue Chip Commercial Real Estate, LLC is the owner's designated agent and makes no warranties or representations as to the accuracy or completeness of this information contained herein. The information has been obtained through sources deemed reliable; however, it is up to the purchaser to conduct due diligence prior to sale or lease.