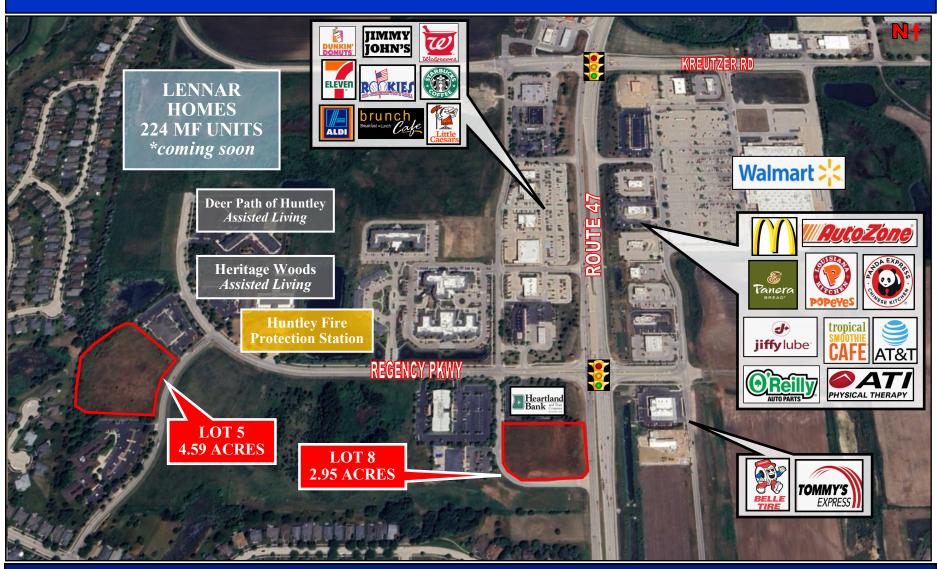

### AERIAL RETAIL MAP

Route 47 and Regency Pkwy —Lot 5 & 8, Huntley, IL 60142

Offered By: Tim Billimack | Nicole Kirchberg 815.355.0196 | 815.307.2222 billimackt@gmail.com nckirchberg@gmail.com

Blue Chip Commercial Real Estate, LLC, 101 N. Main Street, Unit 15, Crystal Lake, IL 60014 www.bluechipcommercialre.com