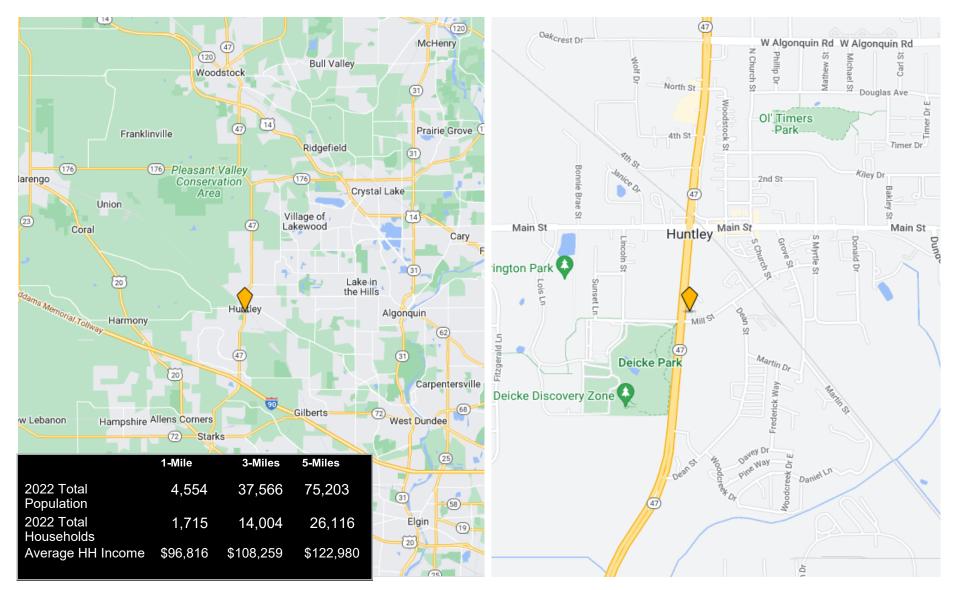

# **PROPERTY HIGHLIGHTS**

|                                                                                                                                               | PROPERTY SPECIFICATIONS |                                                     |
|-----------------------------------------------------------------------------------------------------------------------------------------------|-------------------------|-----------------------------------------------------|
| A TATE ON                                                                                                                                     | OFFERING :              | 1,656 SF Office                                     |
|                                                                                                                                               | LEASE:                  | \$18 PSF MG<br>Tenant Responsible for Lawn/<br>Snow |
|                                                                                                                                               | BUILDING:               | Free Standing<br>1 Story Commercial Building        |
|                                                                                                                                               | AGE:                    | 1962                                                |
|                                                                                                                                               | BASEMENT:               | Yes                                                 |
|                                                                                                                                               | ZONING:                 | B2 (Village of Huntley)                             |
|                                                                                                                                               | UTILITIES:              | Municipal Water & Sanitary                          |
|                                                                                                                                               | PARKING:                | Private                                             |
| Highlights     Free Standing Office Building Located at Hard Corner of Rt 47/Mill Street Intersection                                         | ACCESS:                 | Full Access Route 47/Mill Street                    |
| <ul> <li>Ideal for Single Tenant Occupancy, Office, or Retail Storefront</li> <li>Full Access at Route 47/Mill Street</li> </ul>              | FRONTAGE:               | 70' Route 47                                        |
| • Former Chiropractic Office—Includes Private Offices, Reception Area, Full Bathroom,                                                         | TRAFFIC:<br>COUNTS      | 24,900 VPD   Route 47                               |
| & Partially Built Out Basement <ul> <li>Affluent Population with Average Household Income Exceeding \$108,259 Within 3 Mile Radius</li> </ul> | R.E. TAXES:             | \$3,923.12 (2023)                                   |