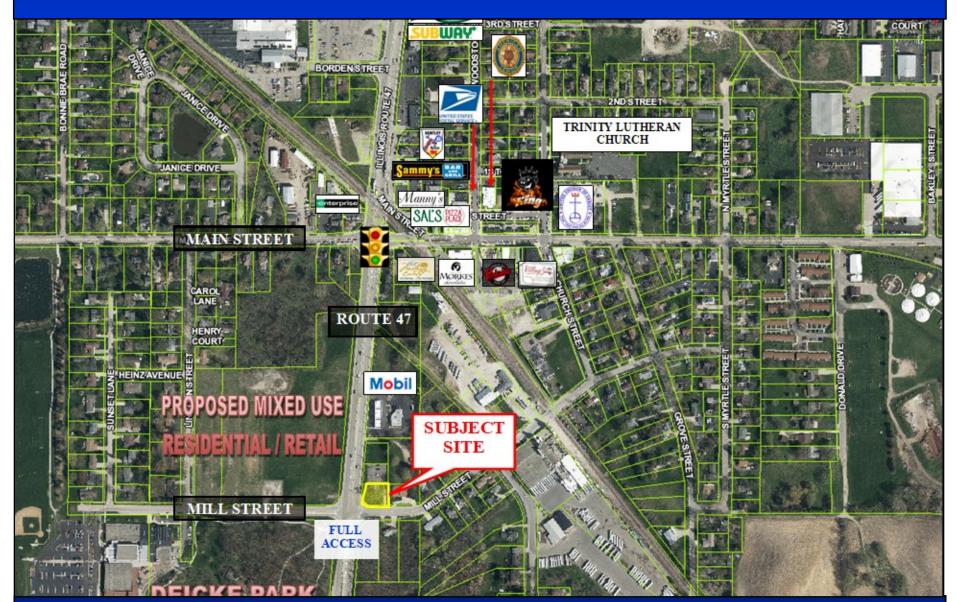

Blue Chip Commercial Real Estate, LLC, 101 N. Main Street, Unit 15, Crystal Lake, IL 60014 www.bluechipcommercialre.com

AERIAL

Blue Chip Commercial Real Estate, LLC, 101 N. Main Street, Unit 15, Crystal Lake, IL 60014 www.bluechipcommercialre.com

AERIAL

Blue Chip Commercial Real Estate, LLC, 101 N. Main Street, Unit 15, Crystal Lake, IL 60014 www.bluechipcommercialre.com