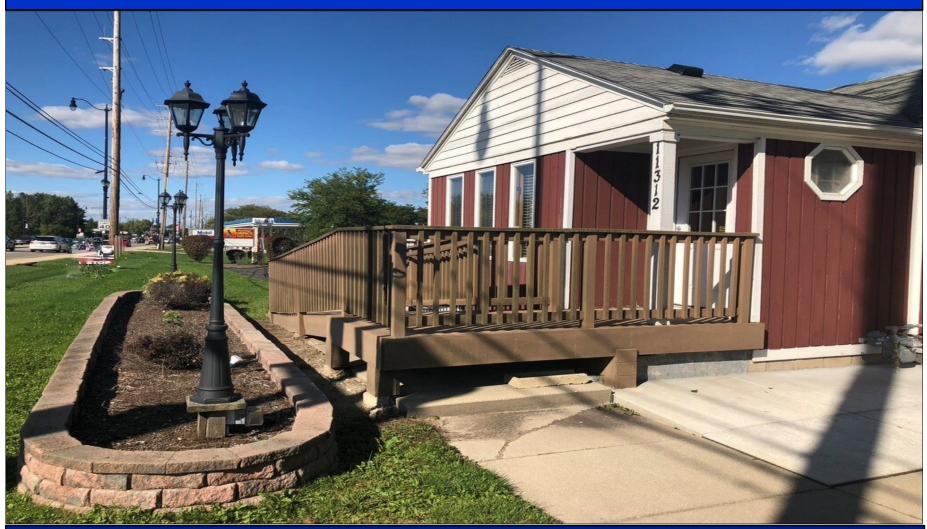

# **PROPERTY HIGHLIGHTS**

|                                                                                                                                               | PROPERTY SPECIFICATIONS |                                                     |
|-----------------------------------------------------------------------------------------------------------------------------------------------|-------------------------|-----------------------------------------------------|
| A TATE ON                                                                                                                                     | OFFERING :              | 1,656 SF Office                                     |
|                                                                                                                                               | LEASE:                  | \$18 PSF MG<br>Tenant Responsible for Lawn/<br>Snow |
|                                                                                                                                               | BUILDING:               | Free Standing<br>1 Story Commercial Building        |
|                                                                                                                                               | AGE:                    | 1962                                                |
|                                                                                                                                               | BASEMENT:               | Yes                                                 |
|                                                                                                                                               | ZONING:                 | B2 (Village of Huntley)                             |
|                                                                                                                                               | UTILITIES:              | Municipal Water & Sanitary                          |
|                                                                                                                                               | PARKING:                | Private                                             |
| Highlights     Free Standing Office Building Located at Hard Corner of Rt 47/Mill Street Intersection                                         | ACCESS:                 | Full Access Route 47/Mill Street                    |
| <ul> <li>Ideal for Single Tenant Occupancy, Office, or Retail Storefront</li> <li>Full Access at Route 47/Mill Street</li> </ul>              | FRONTAGE:               | 70' Route 47                                        |
| • Former Chiropractic Office—Includes Private Offices, Reception Area, Full Bathroom,                                                         | TRAFFIC:<br>COUNTS      | 24,900 VPD   Route 47                               |
| & Partially Built Out Basement <ul> <li>Affluent Population with Average Household Income Exceeding \$108,259 Within 3 Mile Radius</li> </ul> | R.E. TAXES:             | \$3,923.12 (2023)                                   |

# **PHOTOS**

Blue Chip Commercial Real Estate, LLC, 101 N. Main Street, Unit 15, Crystal Lake, IL 60014 www.bluechipcommercialre.com

# **PHOTOS**

Blue Chip Commercial Real Estate, LLC, 101 N. Main Street, Unit 15, Crystal Lake, IL 60014 www.bluechipcommercialre.com

Disclaimer: Blue Chip Commercial Real Estate, LLC is the owner's designated agent and makes no warranties or representations as to the accuracy or completeness of this information contained herein. The information has been obtained through sources deemed reliable; however, it is up to the purchaser to conduct due diligence prior to sale or lease.